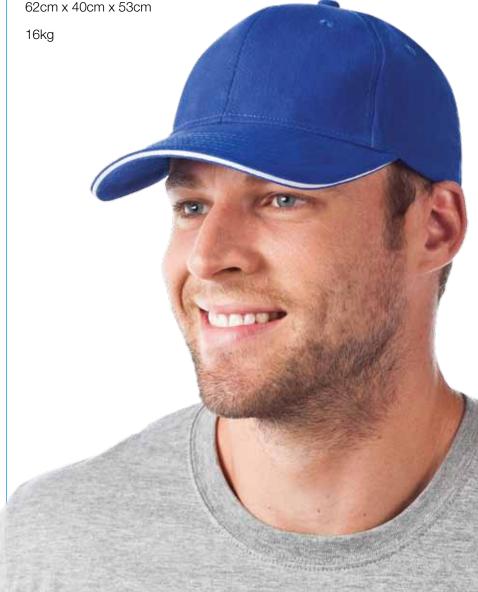

PACKAGING: 25 pieces packed into one poly bag per inner.

CARTON QUANTITY: 150 units

CARTON MEASUREMENTS: 62cm x 40cm x 53cm

CARTON WEIGHT: 16k