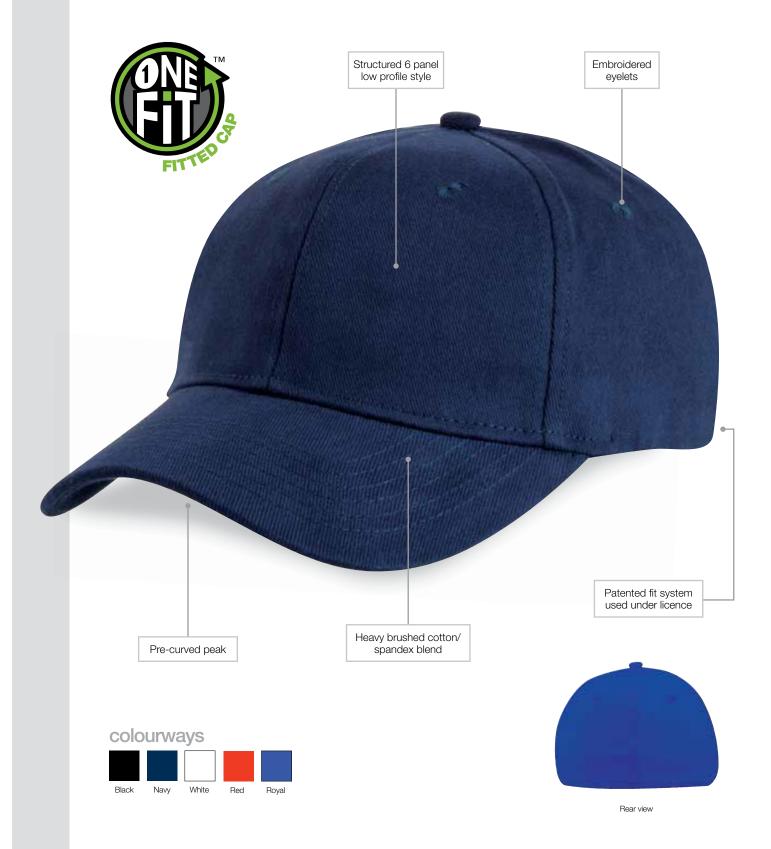

## **OneFit**

Centre Front: 58mm h x 120mm w

Side: 40mm h x 70mm w Back: Subject to logo

DESCRIPTION: • Heavy brushed cotton/spandex blend

Structured 6 panel low profile style

Pre-curved peakEmbroidered eyelets

• Patented fit system used under licence